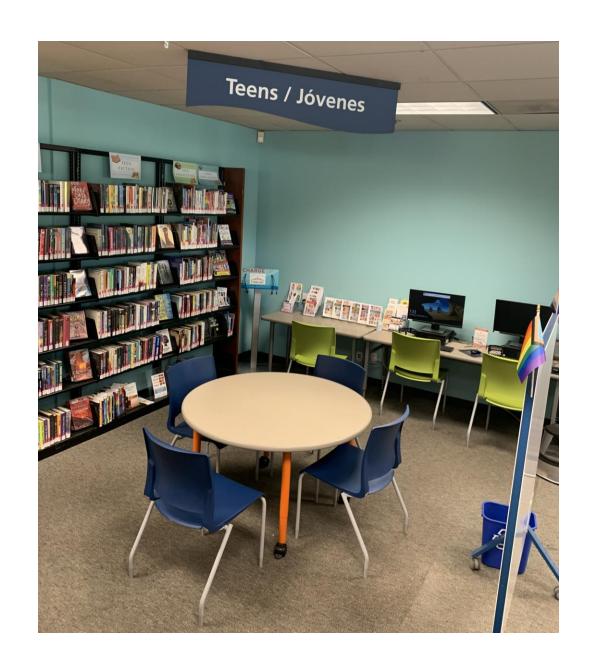

This is the photocopy machine I can use to make copies of things.

This is the Young Adult corner with materials for teenagers.

This is the librarian in the Children's department at my library.

Terra