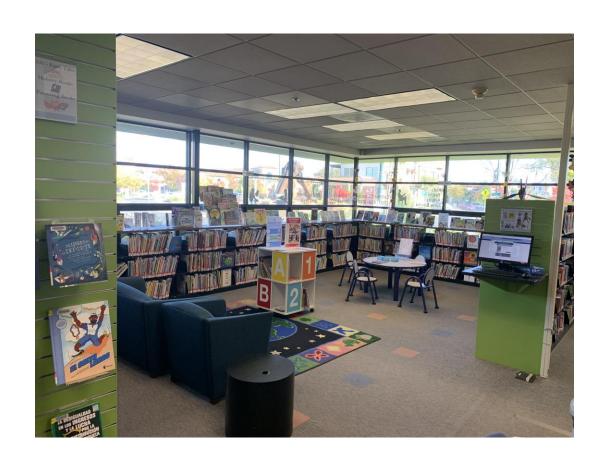

my library.





## This is the water fountain where I can get a drink.





#### This is the circulation desk at my library.



This is where I can check out and return books and movies I borrowed.



#### This is a library card.



I can get my own library card. I need to bring it with me when I go to the library. The card lets me check out books and movies and use the computers.



This is the catalog computer I can use to find out where things are in the library and if they have the book or movie I want.





This is the photocopy machine I can use to make copies of things.





This is the Young Adult corner with materials for teenagers.





This is the librarian in the Children's department at my library.



Terra



# The children's department has books and movies and magazines.







## There are computers I can use.







## Our library also has a 3D Printer!



#### This is the community room at my library.



This is where I go for programs and to have storytime and to do crafts.



I will come back to my library when it is time to return the things I borrowed and find new books or movies.





These are the times I can use my library:

Monday: 10:00 am - 6:00 pm

Tuesday: 10:00 am - 8:00 pm

Wednesday: 10:00 am - 8:00 pm

Thursday: 10:00 am - 6:00 pm

Friday: 10:00 am - 6:00 pm

Saturday: 10: 00 am - 6:00 pm

Sunday: 1:00 pm - 5:00 pm