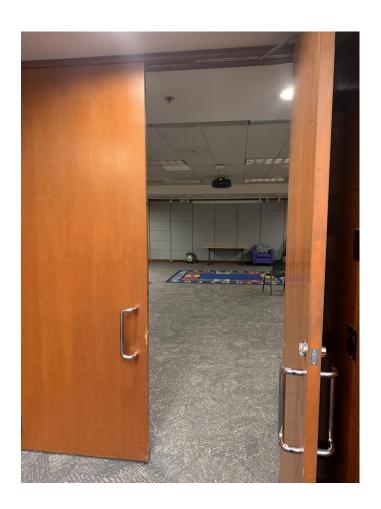

#### This is the community room at my library.

This is where I go for programs and to have storytime and to do crafts.

I will come back to my library when it is time to return the things I borrowed and find new books or movies.