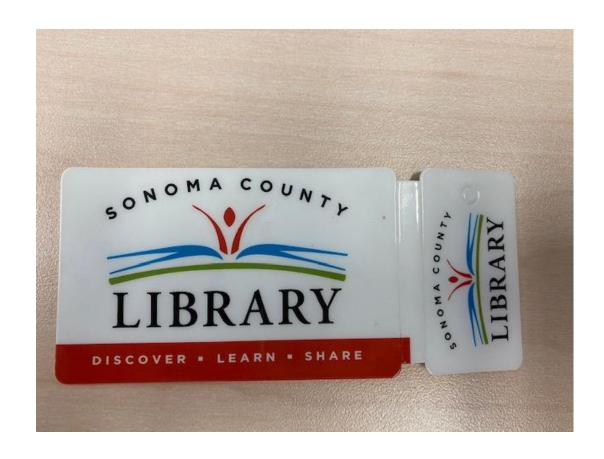

#### This is a library card.

I can get my own library card. I need to bring it with me when I go to the library. The card lets me check out books and movies and use the computers.

This is the catalog computer I can use to find out where things are in the library and if they have the book or movie I want.