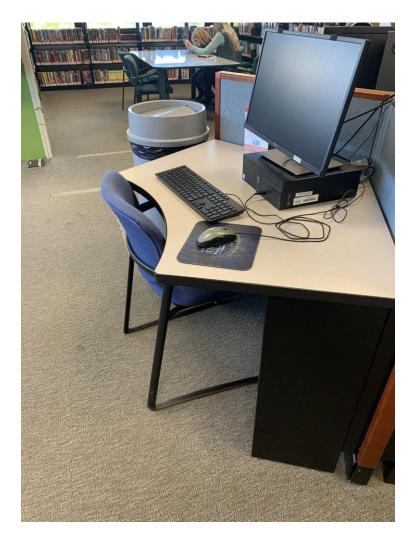

tain where I can get a drink.





#### This is the circulation desk at my library.



This is where I can check out and return books and movies I borrowed.



#### This is a library card.



I can get my own library card. I need to bring it with me when I go to the library. The card lets me check out books and movies and use the computers.



This is the catalog computer I can use to find out where things are in the library and if they have the book or movie I want.





This is the photocopy machine I can use to make copies of things.





This is the Young Adult corner with materials for teenagers.





This is the librarian in the Children's department at my library.



Terra



# The children's department has books and movies and magazines.







## There are computers I can use.







## Our library also has a 3D Printer!



#### This is the community room at my library.



This is where I go for programs and to have storytime and to do crafts.



I will come back to my library when it is time to return the things I borrowed and find new books or movies.





These are the times I can use my library:

Monday: 10:00 am - 6:00 pm

Tuesday: 10:00 am - 8:00 pm

Wednesday: 10:00 am - 8:00 pm

Thursday: 10:00 am - 6:00 pm

Friday: 10:00 am - 6:00 pm

Saturday: 10: 00 am - 6:00 pm

Sunday: 1:00 pm - 5:00 pm