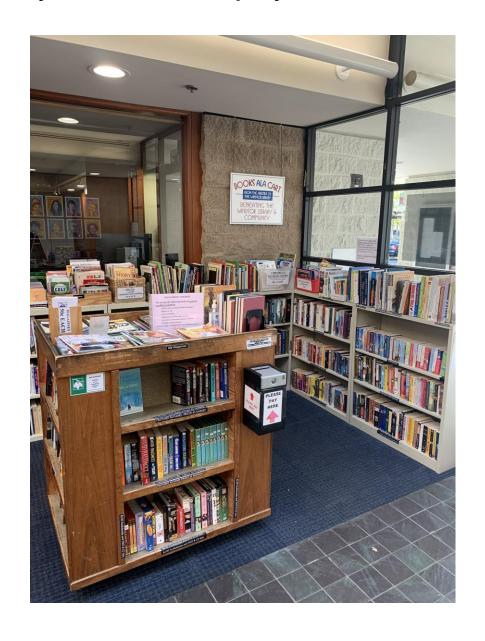

## This is the front of my library.

This is the first room in the library. It has books for sale that people donated to 'Friends of the Library'. The money raised helps the library buy books and pay for fun activities.