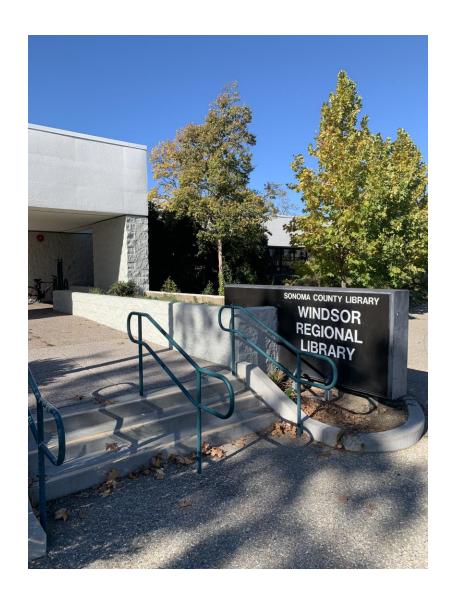

## This is the front of my library.

This is the first room in the library. It has books for sale that people donated to 'Friends of the Library'. The money raised helps the library buy books and pay for fun activities.