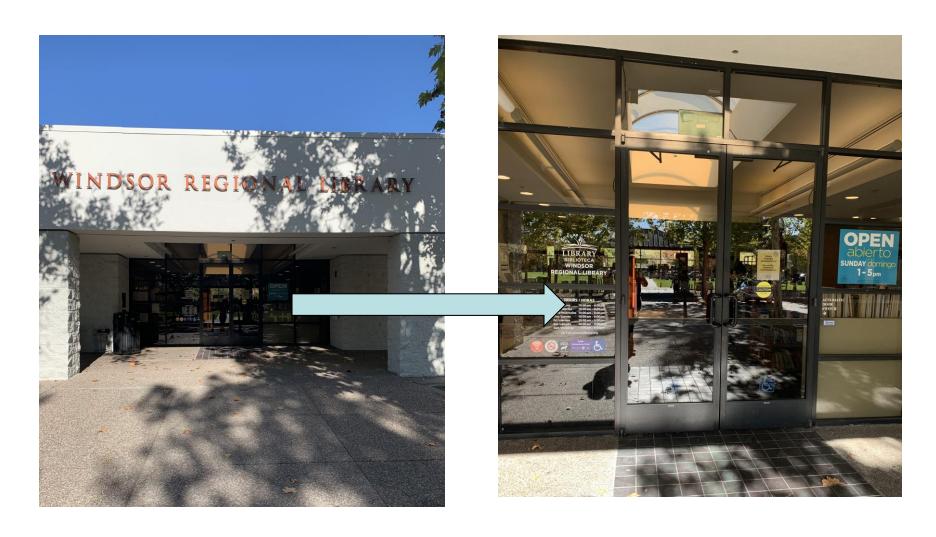

## This is the front of my library.

This is the first room in the library. It has books for sale that people donated to 'Friends of the Library'. The money raised helps the library buy books and pay for fun activities.