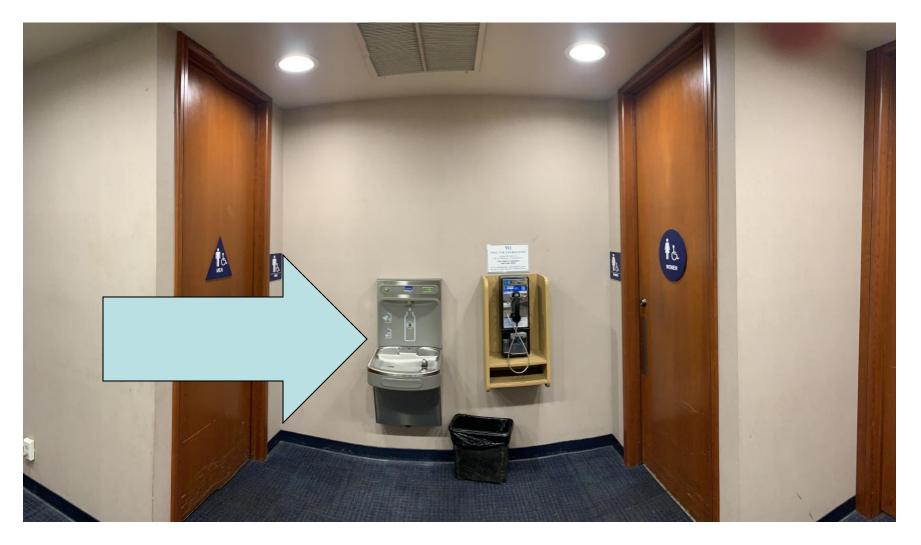

## This is My Library

Windsor Regional Library



**BIBLIOTECA** 

### This is the where we park the car and come inside.





#### These are the stairs that lead to the bike rack.







## This is the front of my library.





This is the first room in the library. It has books for sale that people donated to 'Friends of the Library'. The money raised helps the library buy books and pay for fun activities.





## These are the bathrooms in my library.





## This is the water fountain where I can get a drink.





#### This is the circulation desk at my library.



This is where I can check out and return books and movies I borrowed.



#### This is a library card.



I can get my own library card. I need to bring it with me when I go to the library. The card lets me check out books and movies and use the computers.



This is the catalog computer I can use to find out where things are in the library and if they have the book or movie I want.





This is the photocopy machine I can use to make copies of things.





This is the Young Adult corner with materials for teenagers.





This is the librarian in the Children's department at my library.



Terra



# The children's department has books and movies and magazines.







## There are computers I can use.







## Our library also has a 3