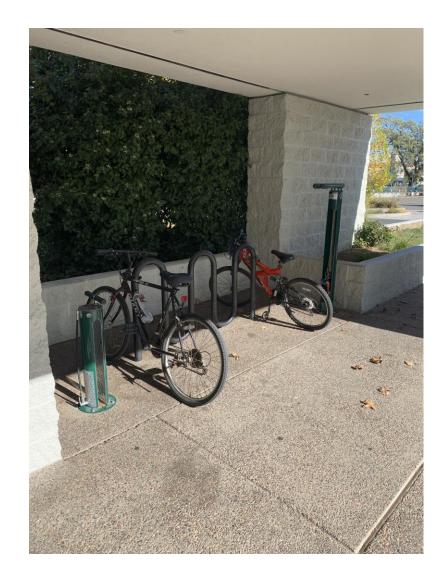

## This is My Library

Windsor Regional Library



**BIBLIOTECA** 

### This is the where we park the car and come inside.





#### These are the stairs that lead to the bike rack.







## This is the front of my library.





This is the first room in the library. It has books for sale that people donated to 'Friends of the Library'. The money raised helps the library buy books and pay for fun activities.





## These are the bathrooms in my library.





## This is the water fountain where I can get a drink.





#### This is the circulation desk at my library.



This is where I can check out and return books and movies I borrowed.



#### This is a library card.



I can get my own library card. I need to bring it with me when I go to the library. The card lets me check out books and movies and use the computers.



This is the catalog computer I can use to find out where things are in the library and if they have the book or movie I want.





This is the photoc