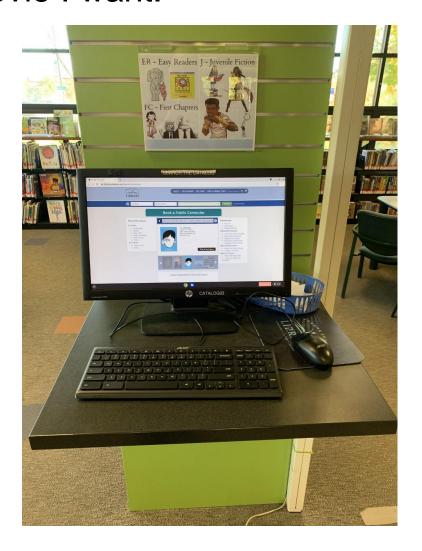

#### This is a library card.

I can get my own library card. I need to bring it with me when I go to the library. The card lets me check out books and movies and use the computers.

This is the catalog computer I can use to find out where things are in the library and if they have the book or movie I want.