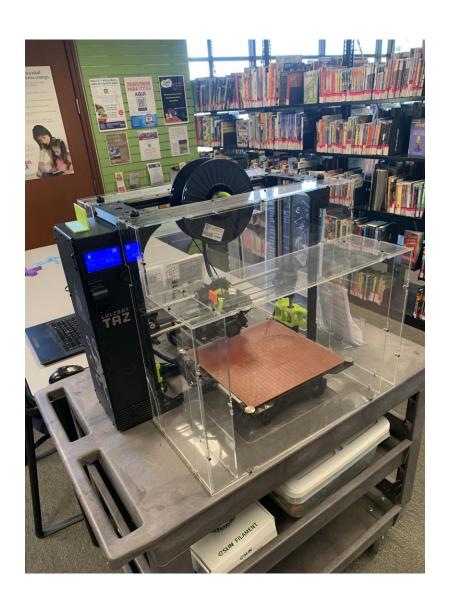

s is the circulation desk at my library.



This is where I can check out and return books and movies I borrowed.



#### This is a library card.



I can get my own library card. I need to bring it with me when I go to the library. The card lets me check out books and movies and use the computers.



This is the catalog computer I can use to find out where things are in the library and if they have the book or movie I want.





This is the photocopy machine I can use to make copies of things.





This is the Young Adult corner with materials for teenagers.





This is the librarian in the Children's department at my library.



Terra



# The children's department has books and movies and magazines.







## There are computers I can use.







## Our library also has a 3D Printer!



#### This is the community room at my library.



This is where I go for programs and to have storytime and to do crafts.



I will come back to my library when it is time to return the things I borrowed and find new books or movies.





These are the times I can use my library:

Monday: 10:00 am - 6:00 pm

Tuesday: 10:00 am - 8:00 pm

Wednesday: 10:00 am - 8:00 pm

Thursday: 10:00 am - 6:00 pm

Friday: 10:00 am - 6:00 pm

Saturday: 10: 00 am - 6:00 pm

Sunday: 1:00 pm - 5:00 pm