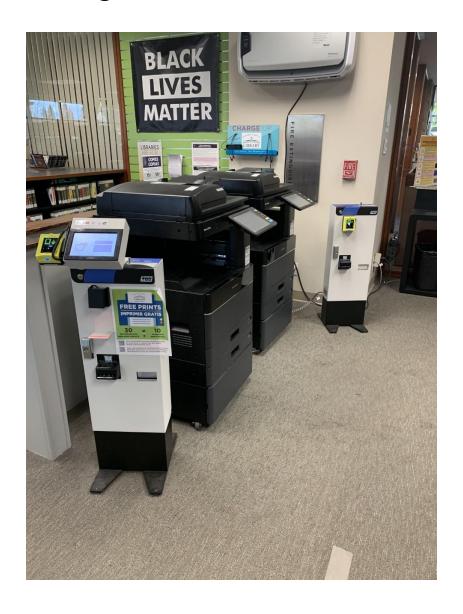

This is the photocopy machine I can use to make copies of things.

This is the Young Adult corner with materials for teenagers.

This is the librarian in the Children's department at my library.

Terra