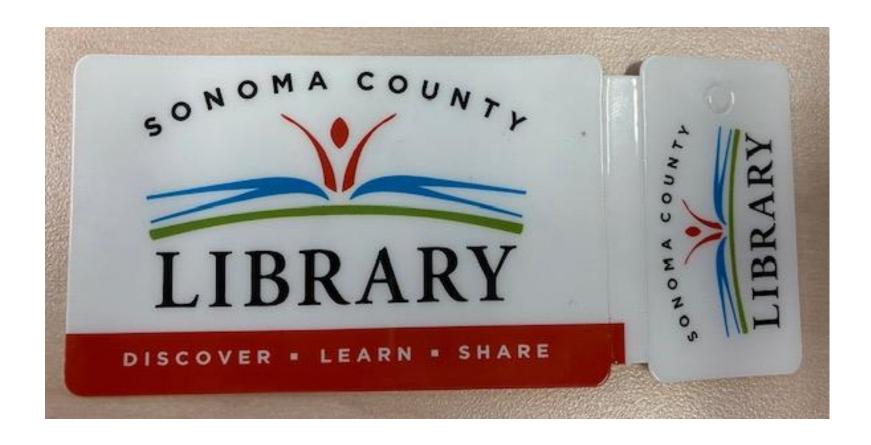

### This is a library card.

I can get my own library card. I need to bring it with me when I go to the library. The card lets me check out books and movies and use the computers.