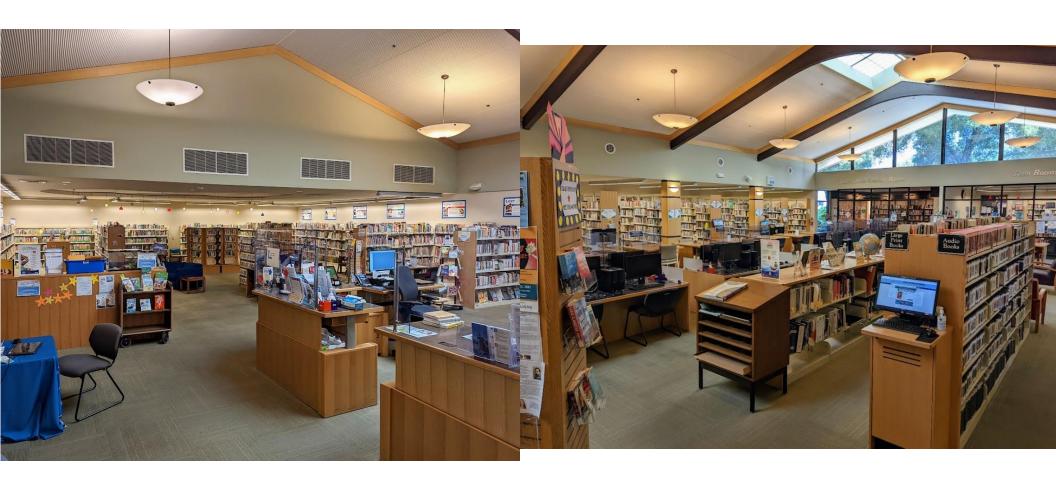

#### This is the front desk at my library.

This is where I can check out books and movies and return the books I borrowed before.

The librarians at the desk can help me find things and answer all of my questions.

## This is the inside of my library.

The Children's space is to the left of the front desk.

This is the computer I can use to find out where things are in the library and if they have the book or movie I want.