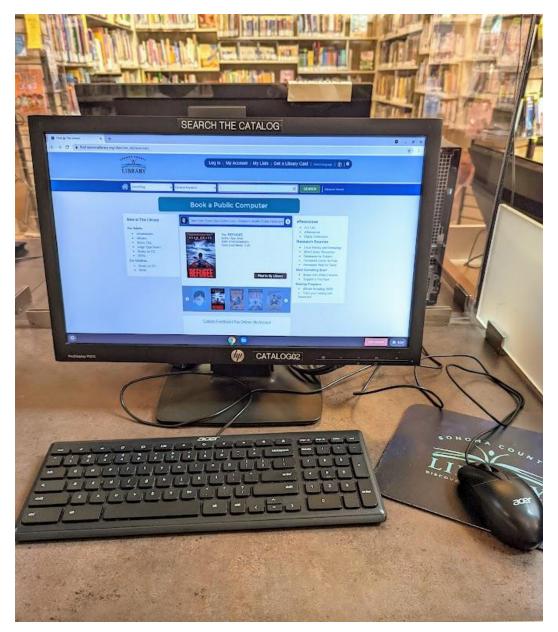

## This is the inside of my library.

The Children's space is to the left of the front desk.

This is the computer I can use to find out where things are in the library and if they have the book or movie I want.