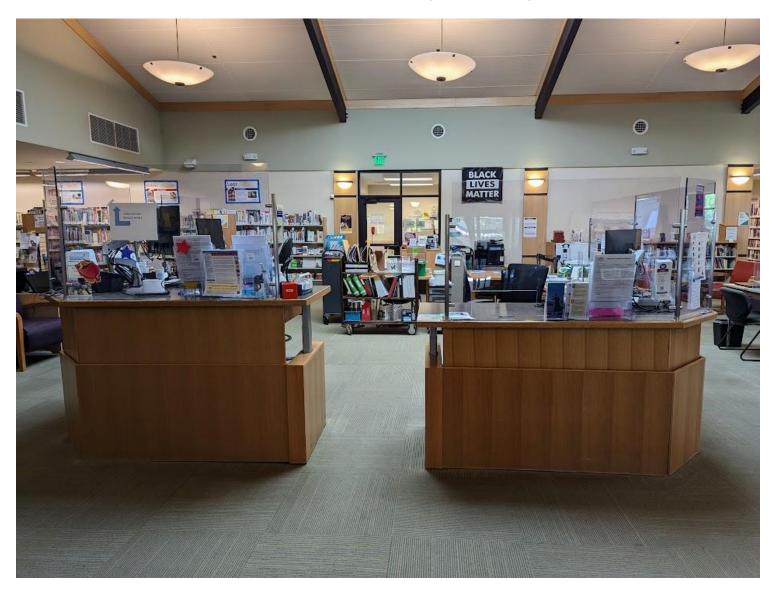

#### This is the front desk at my library.

This is where I can check out books and movies and return the books I borrowed before.

The librarians at the desk can help me find things and answer all of my questions.

## This is the inside of my library.

The Children's space is to the left of the front desk.

This is the computer I can use to find out where things are in the library and if they have the book or movie I want.