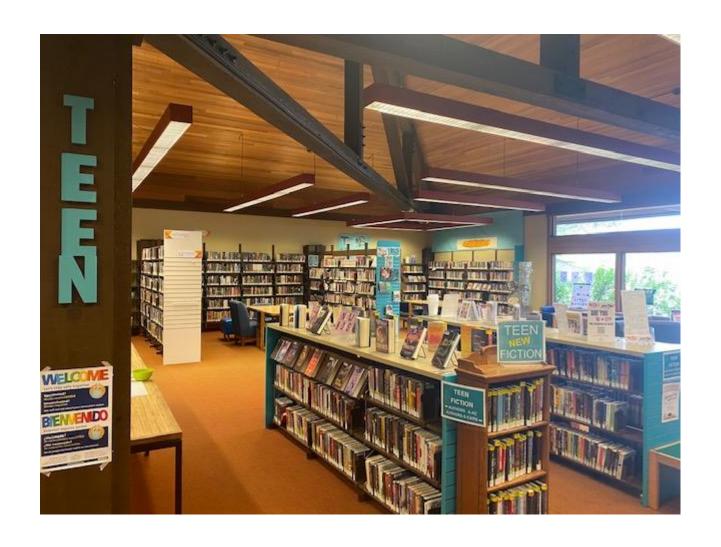

inside.





#### Children's Garden



#### Bike Rack



**BIBLIOTECA** 

# This is the inside of my library.





#### This is the circulation desk at my library.



This is where I can check out and return books and movies I borrowed.



#### This is a library card.



I can get my own library card. I need to bring it with me when I go to the library. The card lets me check out books and movies and use the computers.



## These are the bathrooms in my library.





#### This is the water fountain where I can get a drink.





This is the catalog computer I can use to find out where things are in the library and if they have the book or movie I want.





This is the photocopy machine I can use to make copies of things.





This is the Young Adult corner with materials for teenagers.





# These are the librarians in the Children's department at my library.







Cailin Jackie





#### This is the children's desk at my library.



The librarians who work here can help me find the things I'm looking for and answer my questions.

**BIBLIOTECA** 

# The children's department has books and movies and magazines.









## There are computers I can use.





#### This is the community room at my library.



This is where I go for programs and to have storytime and to do crafts.



I will come back to my library when it is time to return the things I borrowed and find new books or movies.







These are the times I can use my library:

Monday: 10:00 am - 6:00 pm

Tuesday: 10:00 am - 8:00 pm

Wednesday: 10:00 am - 8:00 pm

Thursday: 10:00 am - 6:00 pm

Friday: 10:00 am -