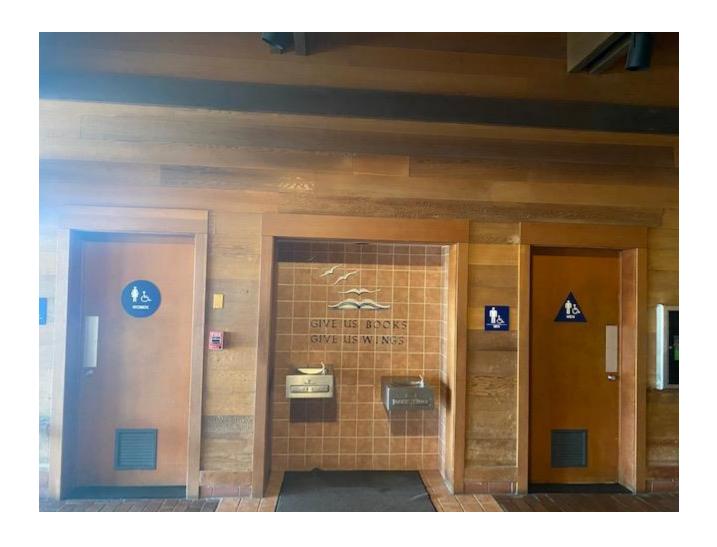

# This is My Library





# This is the front of my library.





## This is the where we park the car and come inside.





#### Children's Garden



#### Bike Rack



**BIBLIOTECA** 

# This is the inside of my library.





#### This is the circulation desk at my library.



This is where I can check out and return books and movies I borrowed.



#### This is a library card.



I can get my own library card. I need to bring it with me when I go to the library. The card lets me check out books and movies and use the computers.



## These are the bathrooms in my library.





#### This is the water fountain where I can get a drink.





This is the catalog computer I can use to find out where things are in the library and if they have the book or movie I want.





This is the photocopy machine I can use to make copies of things.





This is the Young Adult corner with materials for teenagers.





# These are the librarians in the Children's department at my library.







Cailin Jackie





#### This is the children's desk at my library.



The librarians who work here can help me find the things I'm looking for and answer my questions.

**BIBLIOTECA** 

# The children's department has books and movies and magazines.









## There are computers I can use.





#### This is the community room at my library.



This is where I go for programs and to h