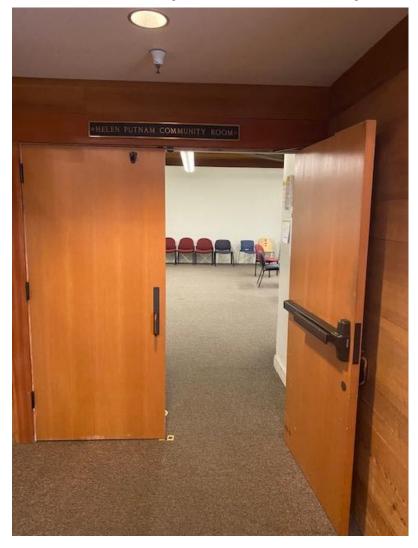

#### This is the community room at my library.

This is where I go for programs and to have storytime and to do crafts.

I will come back to my library when it is time to return the things I borrowed and find new books or movies.