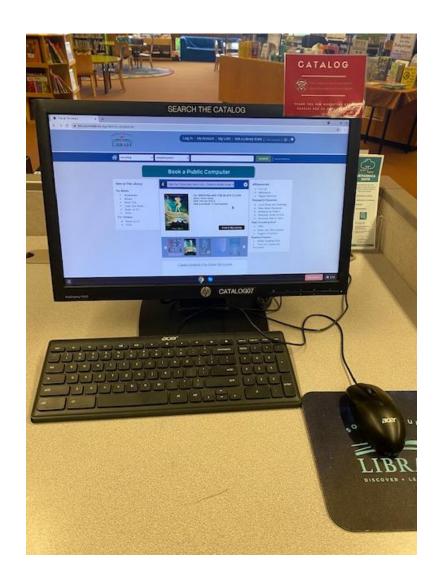

#### This is the water fountain where I can get a drink.

This is the catalog computer I can use to find out where things are in the library and if they have the book or movie I want.

This is the photocopy machine I can use to make copies of things.