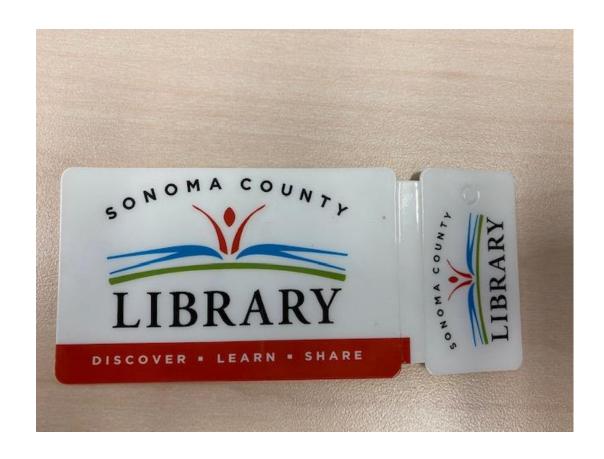

#### This is a library card.

I can get my own library card. I need to bring it with me when I go to the library. The card lets me check out books and movies and use the computers.