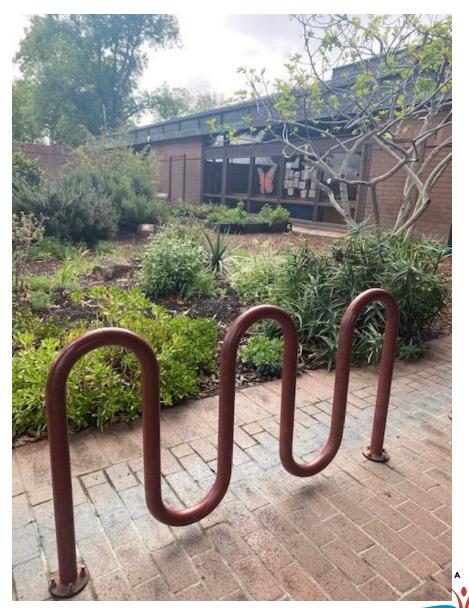

# This is My Library





# This is the front of my library.





## This is the where we park the car and come inside.





#### Children's Garden



#### Bike Rack



**BIBLIOTECA** 

# This is the inside of my library.





#### This is the circulation desk at my library.



This is where I can check out and return books and movies I borrowed.



#### This is a library card.



I can get my own library card. I need to bring it with me when I go to the library. The card lets me check out books and movies and use the computers.



## These are the bathrooms in my library.





#### This is the water fountain where I can get a drink.





This is the catalog computer I can use to find out where things are in the library and if they have the book or movie I want.





This is the photocopy machine I can use to make copies of things.





This is the Young Adult corner with materials for teenagers.





# These are the librarians in the Children's departm