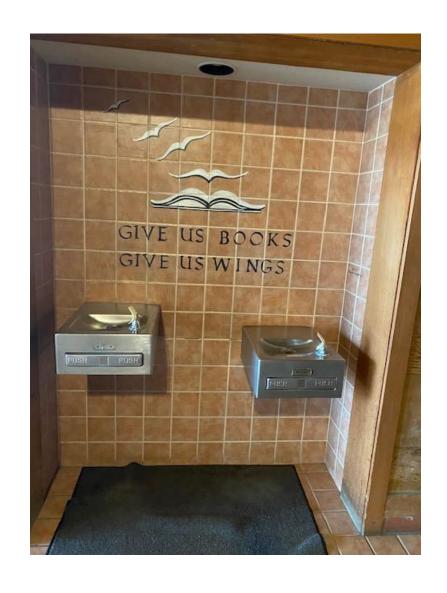

#### This is the water fountain where I can get a drink.

This is the catalog computer I can use to find out where things are in the library and if they have the book or movie I want.

This is the photocopy machine I can use to make copies of things.