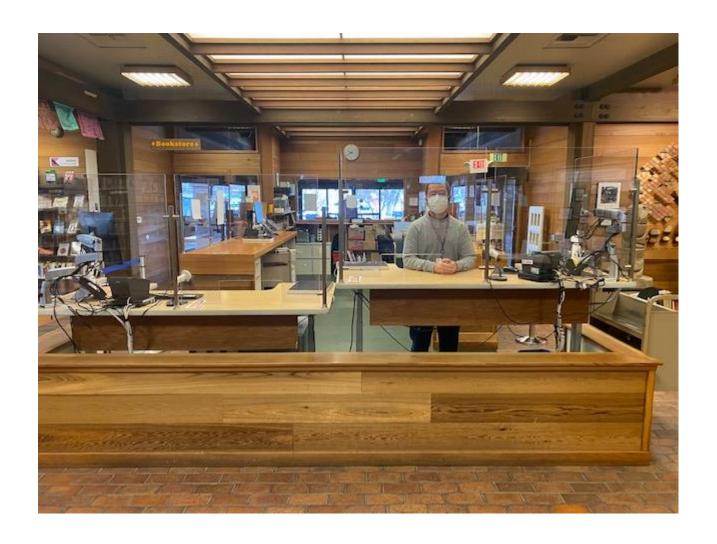

#### This is the circulation desk at my library.

This is where I can check out and return books and movies I borrowed.