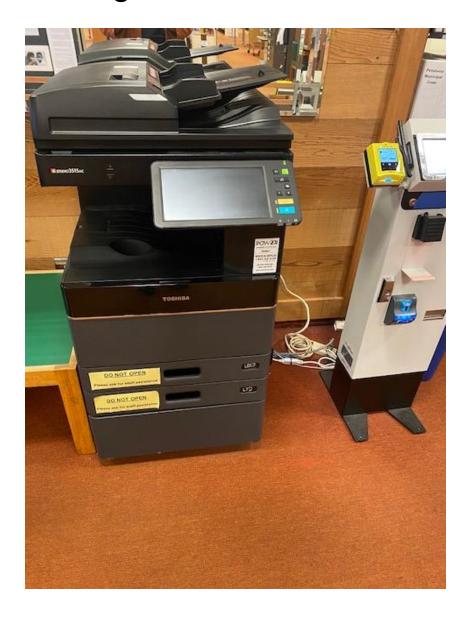

#### This is the water fountain where I can get a drink.

This is the catalog computer I can use to find out where things are in the library and if they have the book or movie I want.

This is the photocopy machine I can use to make copies of things.