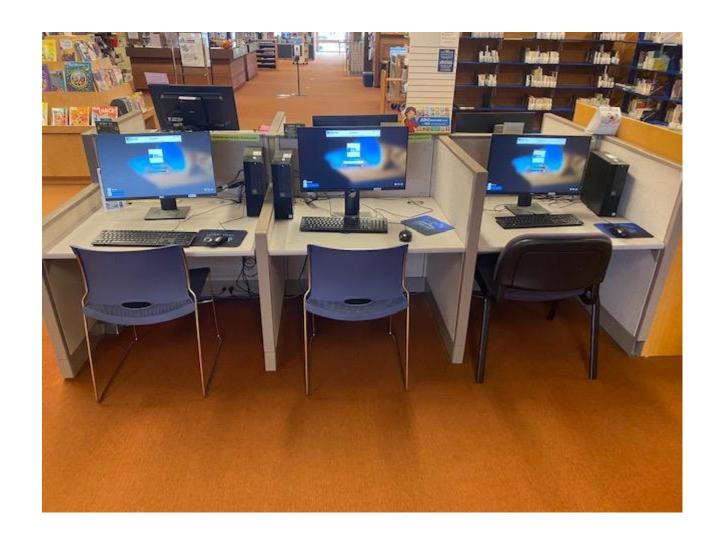

eck out books and movies and use the computers.



## These are the bathrooms in my library.





#### This is the water fountain where I can get a drink.





This is the catalog computer I can use to find out where things are in the library and if they have the book or movie I want.





This is the photocopy machine I can use to make copies of things.





This is the Young Adult corner with materials for teenagers.





# These are the librarians in the Children's department at my library.







Cailin Jackie





#### This is the children's desk at my library.



The librarians who work here can help me find the things I'm looking for and answer my questions.

**BIBLIOTECA** 

# The children's department has books and movies and magazines.









## There are computers I can use.





#### This is the community room at my library.



This is where I go for programs and to have storytime and to do crafts.



I will come back to my library when it is time to return the things I borrowed and find new books or movies.







These are the times I can use my library:

Monday: 10:00 am - 6:00 pm

Tuesday: 10:00 am - 8:00 pm

Wednesday: 10:00 am - 8:00 pm

Thursday: 10:00 am - 6:00 pm

Friday: 10:00 am - 6:00 pm

Saturday: 10: 00 am - 6:00 pm

Sunday: 1:00 pm - 5:00 pm