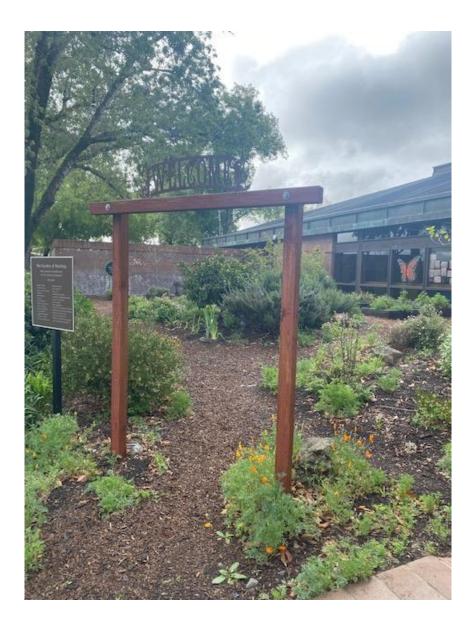

# This is My Library





# This is the front of my library.





## This is the where we park the car and come inside.





#### Children's Garden



#### Bike Rack



**BIBLIOTECA** 

# This is the inside of my library.





#### This is the circulation desk at my library.



This is where I can check out and return books and movies I borrowed.



#### This is a library card.



I can get my own library card. I need to bring it with me when I go to the library. The card lets me check out books and movies and use the computers.



## These are the bathrooms in my library.





#### This is the water fountain where I can get a drink.





This is the catalog computer I can use to find out where things are in the library and if they have the book or movie I want.





This is the photocopy machine I can use to make copies of things.





This is the Young Adult corner with materials for teenagers.





# These are the librarians in the