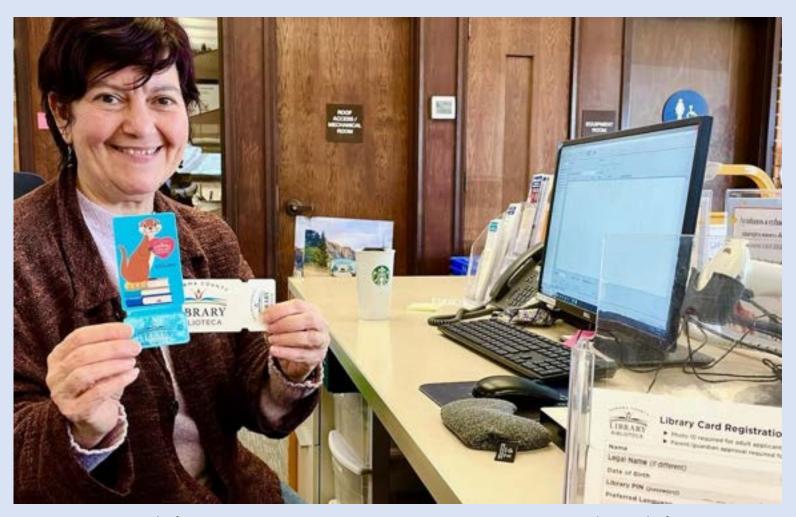

#### I can get my own library card.

My card lets me use computers and tablets in my library and borrow books to take home.