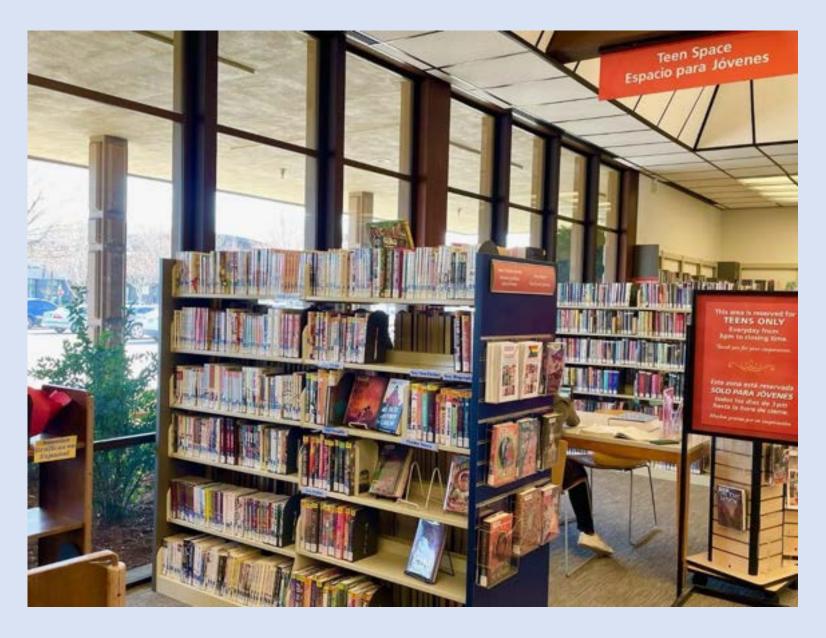

take home.



#### I can ask questions at the reference desk.



Here the friendly librarians will answer my questions and help me find things to borrow.



## This is the children's librarian at my library.



She can help me find the things I'm looking for and answer my questions.



## This is the Children's Room at my library.





## The children's room has books, audiobooks, and movies.





#### This is the catalog computer.



I can use the catalog to look for things, and I can ask the librarian to help me find them.



#### These are the internet computers I can use.





#### These are the game computers I can use.





#### My library has events in the Children's Room.



Here is where I go for Storytime and special events and shows.



## This is the Teen Area at my library.





### These are the water fountains and bathrooms at my library.



The women's bathroom is on the left, and the men's bathroom is on the right.



## This is the friendly security guard at my library.



The security guard is there if I need help finding my way around the building.



#### These are the Bookdrops in front of my library where I can return things.



The books go on the left, and the audiobooks and movies go on the right.