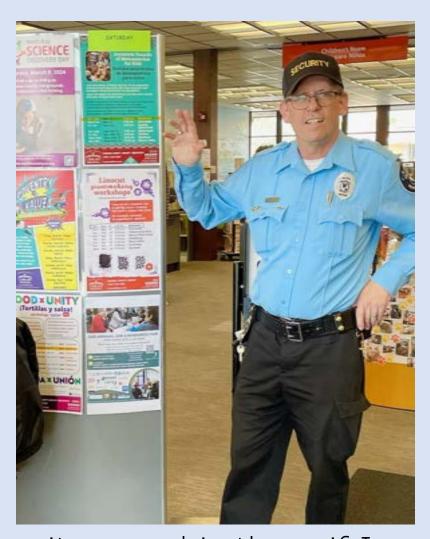

## This is the friendly security guard at my library.

The security guard is there if I need help finding my way around the building.