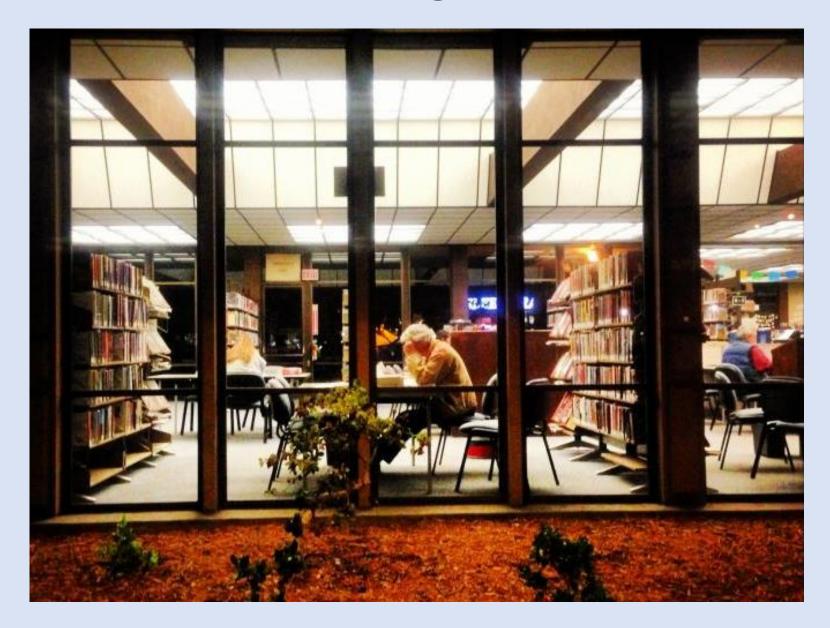

#### This is My Library





### These are the hours I can use my library.

Monday: 10am-6pm

Tuesday: 10am-8pm

Wednesday: 10am-8pm

Thursday: 10am-6pm

Friday: 10am-6pm

Saturday: 10am-6pm

Sunday: 1pm-5pm



#### This is the front of my library.





#### This is the statue of Lucy from *Peanuts* in front of my library.



She loves the library THIS much!



## This is the east side of my library, where the parking lot is.





## This is how the parking lot looks under a rainbow.





# This is how my library looks at night.





## This is the front desk at my library.



Here I can get a library card, ask questions, and borrow things to take home.



#### I can get my own library card.



My card lets me use computers and tablets in my library and borrow books to take home.



#### I can ask questions at the reference desk.



Here the friendly librarians will answer my questions and help me find things to borrow.



## This is the children's librarian at my library.



She can help me find the things I'm looking for and answer my questions.



## This is the Children's Room at my library.





## The children's room has books, audiobooks, and movies.





#### This is the catalog computer.



I can use the catalog to look for things, and I can ask the librarian to help me find them.



#### These are the int