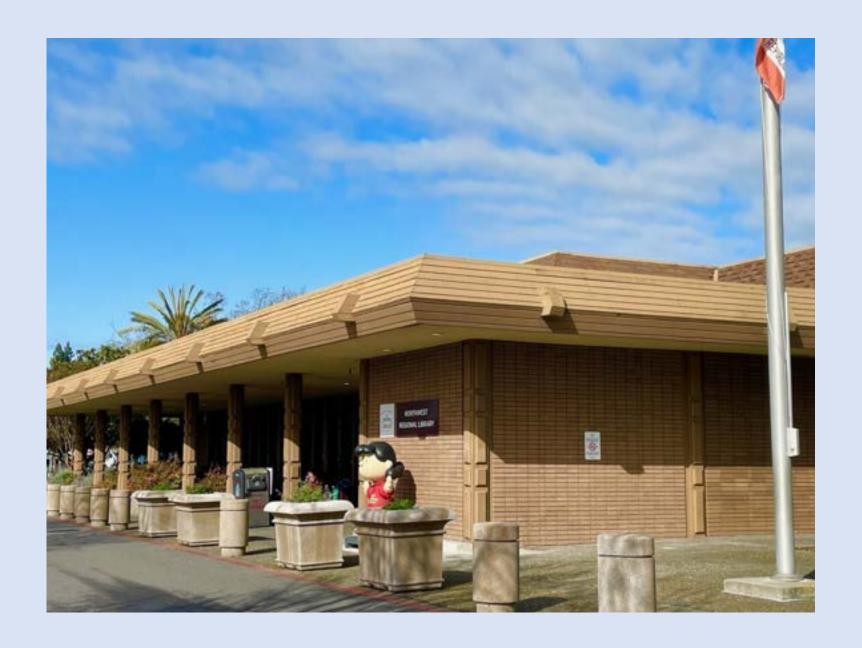

#### This is My Library





### These are the hours I can use my library.

Monday: 10am-6pm

Tuesday: 10am-8pm

Wednesday: 10am-8pm

Thursday: 10am-6pm

Friday: 10am-6pm

Saturday: 10am-6pm

Sunday: 1pm-5pm



#### This is the front of my library.





#### This is the statue of Lucy from *Peanuts* in front of my library.



She loves the library THIS much!



## This is the east side of my library, where the parking lot is.





## This is how the parking lot looks under a rainbow.





# This is how my library looks at night.





## This is the front desk at my library.



Here I can get a library card, ask questions, and borrow things to take home.



#### I can get my own library card.



My card lets me use computers and tablets in my library and borrow books to take home.



#### I can ask questions at the reference desk.



Here the friendly librarians will answer my questions and help me find things to borrow.



## This is the children's librarian at my library.



She can help me find the things I'm looking for and answer