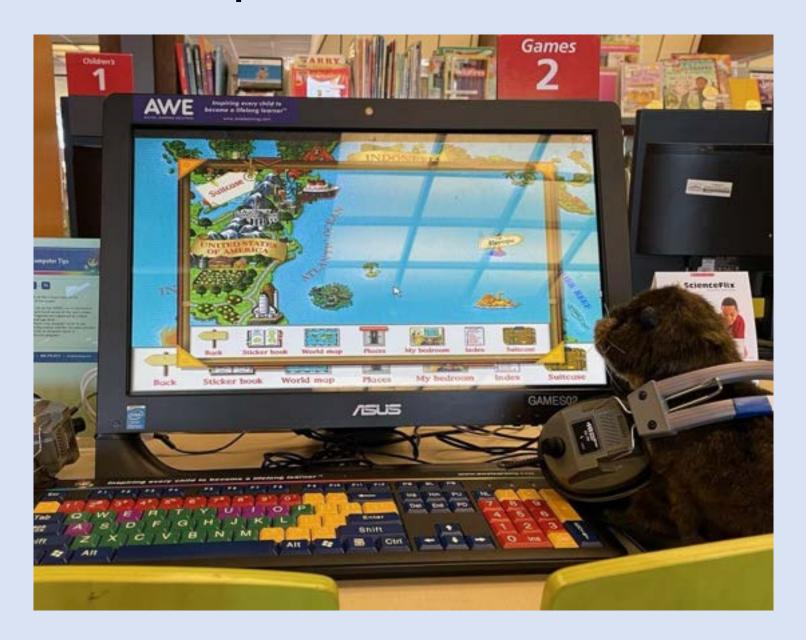

ask questions, and borrow things to take home.



#### I can get my own library card.



My card lets me use computers and tablets in my library and borrow books to take home.



#### I can ask questions at the reference desk.



Here the friendly librarians will answer my questions and help me find things to borrow.



## This is the children's librarian at my library.



She can help me find the things I'm looking for and answer my questions.



## This is the Children's Room at my library.





## The children's room has books, audiobooks, and movies.





#### This is the catalog computer.



I can use the catalog to look for things, and I can ask the librarian to help me find them.



#### These are the internet computers I can use.





#### These are the game computers I can use.





#### My library has events in the Children's Room.



Here is where I go for Storytime and special events and shows.



## This is the Teen Area at my library.





### These are the water fountains and bathrooms at my library.



The women's bathroom is on the left, and the men's bathroom is on the right.



## This is the friendly security guard at my library.



The security guard is there if I need help finding my way around the building.



#### These are the Bookdrops in front of my library where I can return things.



The books go on the left, and the audiobooks and movies go on the right.