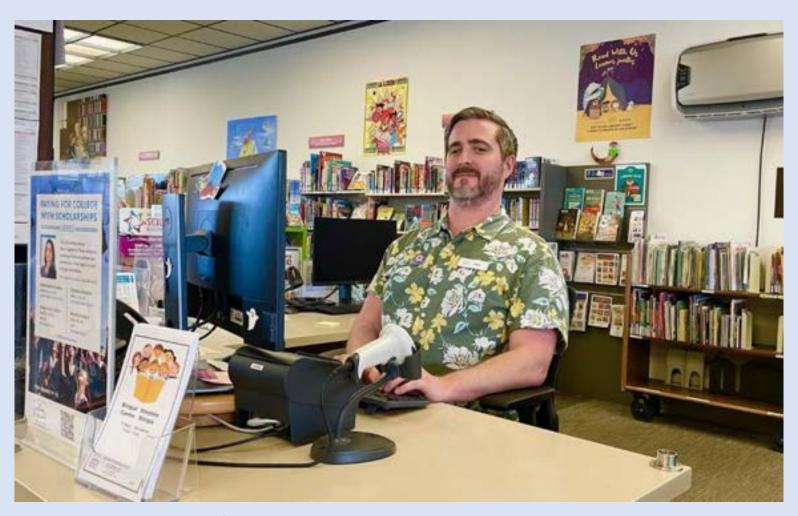

## This is the front desk at my library.

Here I can get a library card, ask questions, and borrow things to take home.

#### I can get my own library card.

My card lets me use computers and tablets in my library and borrow books to take home.

#### I can ask questions at the reference desk.

Here the friendly librarians will answer my questions and help me find things to borrow.