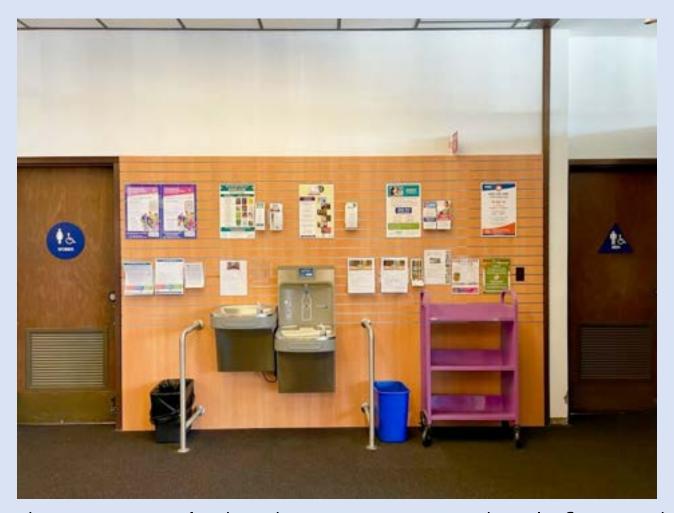

### These are the water fountains and bathrooms at my library.

The women's bathroom is on the left, and the men's bathroom is on the right.