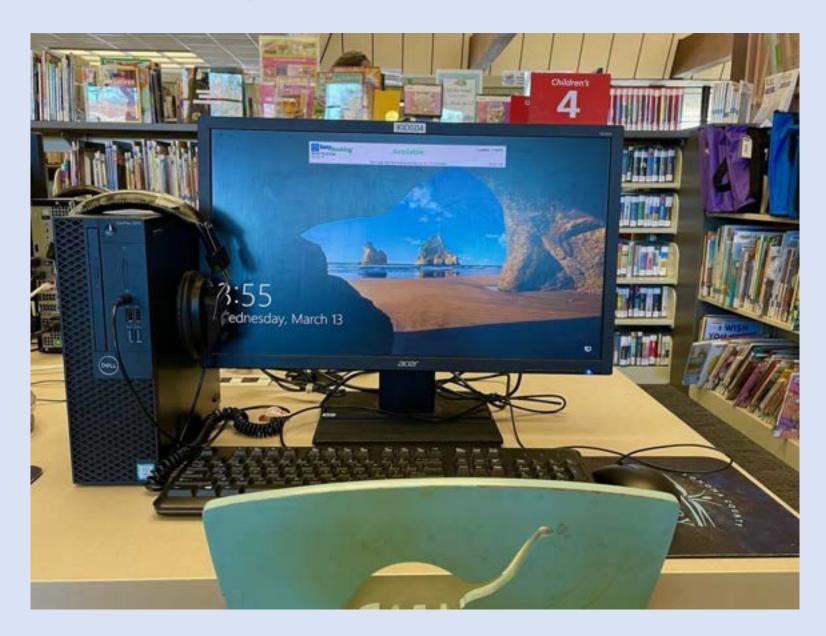

k at my library.



Here I can get a library card, ask questions, and borrow things to take home.



#### I can get my own library card.



My card lets me use computers and tablets in my library and borrow books to take home.



#### I can ask questions at the reference desk.



Here the friendly librarians will answer my questions and help me find things to borrow.



## This is the children's librarian at my library.



She can help me find the things I'm looking for and answer my questions.



## This is the Children's Room at my library.





## The children's room has books, audiobooks, and movies.





#### This is the catalog computer.



I can use the catalog to look for things, and I can ask the librarian to help me find them.



#### These are the internet computers I can use.





#### These are the game computers I can use.





#### My library has events in the Children's Room.



Here is where I go for Storytime and special events and shows.



## This is the Teen Area at my library.





### These are the water fountains and bathrooms at my library.



The women's bathroom is on the left, and the men's bathroom is on the right.



## This is the friendly security guard at my library.



The security guard is there if I need help finding my way around the building.



#### These are the Bookdrops in front of my library where I can return things.



The books go on the left, and the audiobooks and movies go on the right.