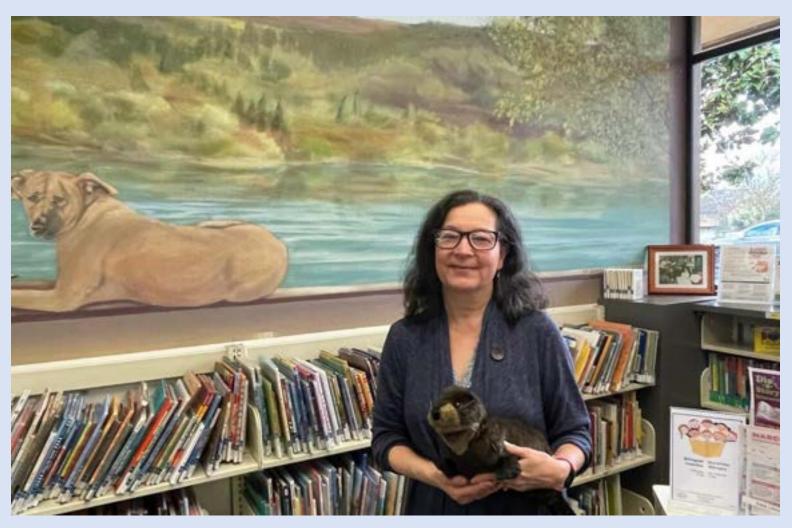

## This is the children's librarian at my library.

She can help me find the things I'm looking for and answer my questions.