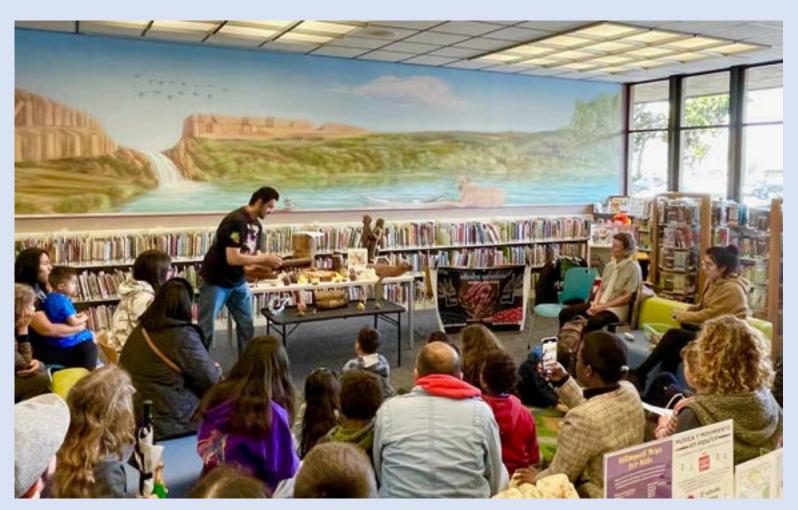

#### My library has events in the Children's Room.

Here is where I go for Storytime and special events and shows.