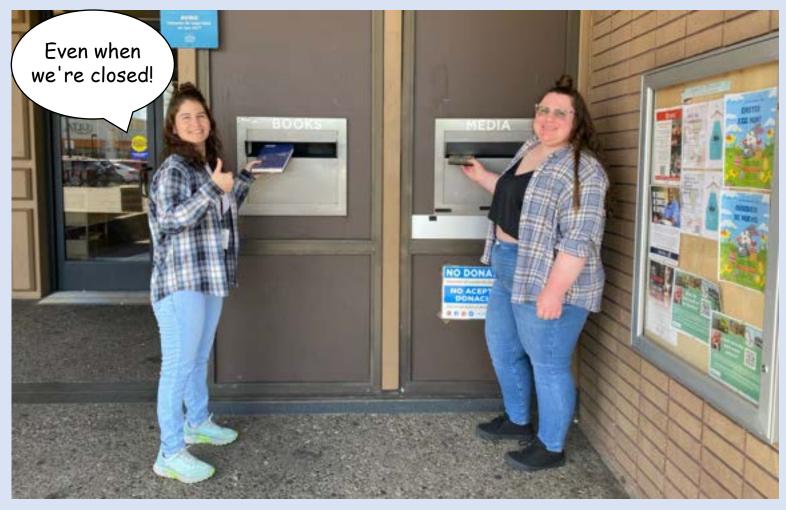

#### These are the Bookdrops in front of my library where I can return things.

The books go on the left, and the audiobooks and movies go on the right.