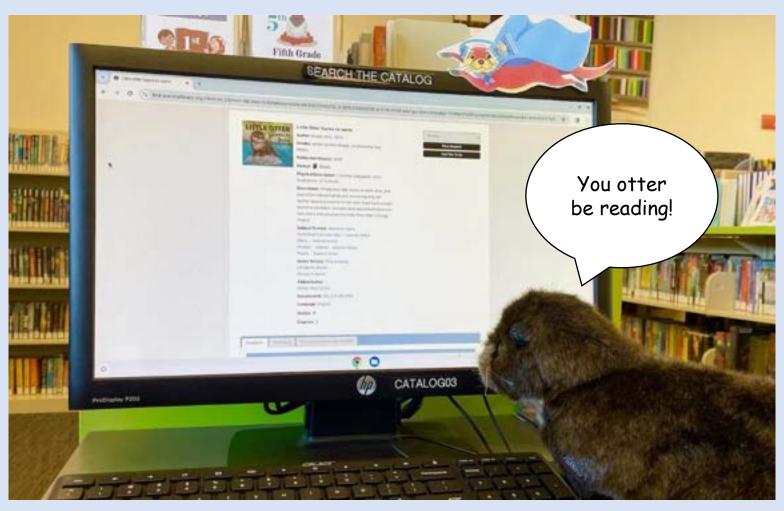

#### This is the catalog computer.

I can use the catalog to look for things, and I can ask the librarian to help me find them.