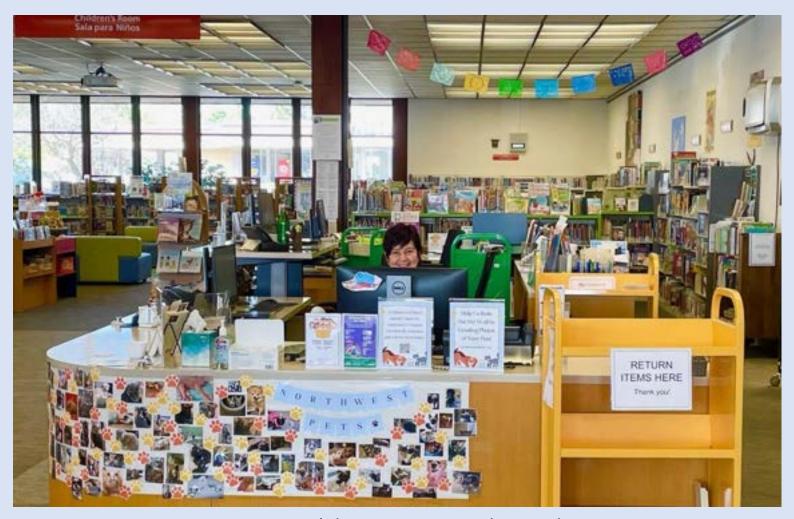

## This is the children's librarian at my library.

She can help me find the things I'm looking for and answer my questions.

## This is the Children's Room at my library.

## The children's room has books, audiobooks, and movies.