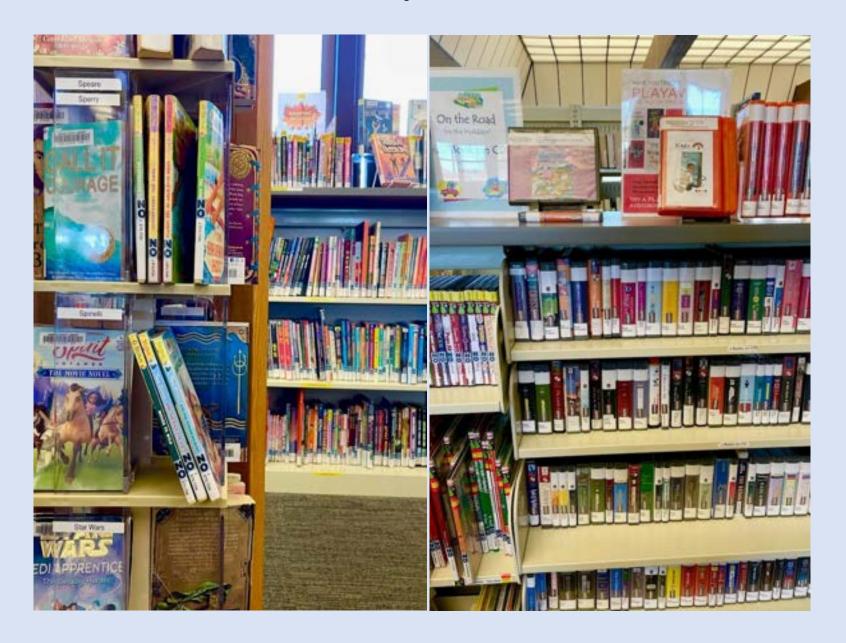

e east side of my library, where the parking lot is.





## This is how the parking lot looks under a rainbow.





# This is how my library looks at night.





## This is the front desk at my library.



Here I can get a library card, ask questions, and borrow things to take home.



#### I can get my own library card.



My card lets me use computers and tablets in my library and borrow books to take home.



#### I can ask questions at the reference desk.



Here the friendly librarians will answer my questions and help me find things to borrow.



## This is the children's librarian at my library.



She can help me find the things I'm looking for and answer my questions.



## This is the Children's Room at my library.





## The children's room has books, audiobooks, and movies.





#### This is the catalog computer.



I can use the catalog to look for things, and I can ask the librarian to help me find them.



#### These are the internet computers I can use.





#### These are the game computers I can use.





#### My library has events in the Children's Room.



Here is where I go for Storytime and special events and shows.



## This is the Teen Area at my library.





### These are the water fountains and bathrooms at my library.



The women's bathroom is on the left, and the men's bathroom is on the right.



## This is the friendly security guard at my library.



The security guard is there if I need help finding my way around the building.



#### These are the Bookdrops in front of my library where I can return things.



The books go on the left, a