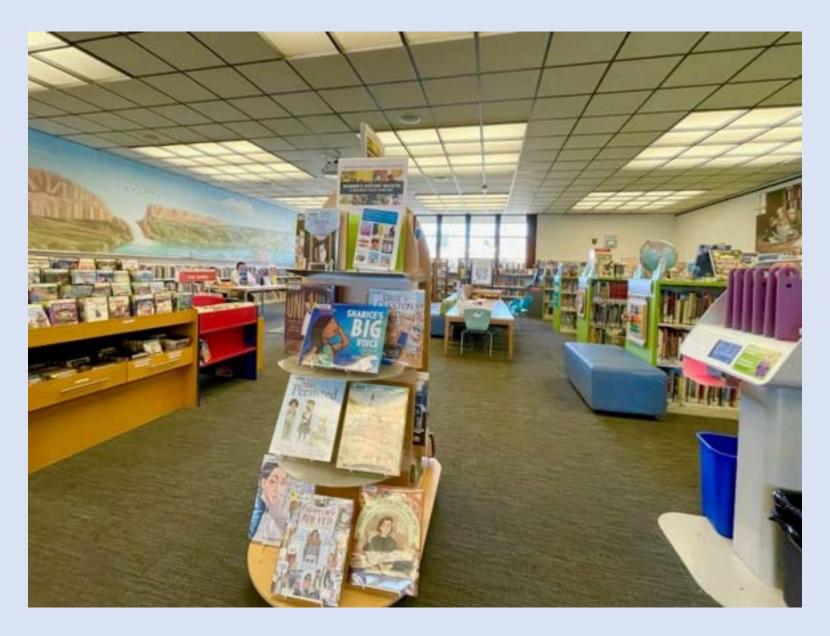

## This is the Children's Room at my library.

## The children's room has books, audiobooks, and movies.