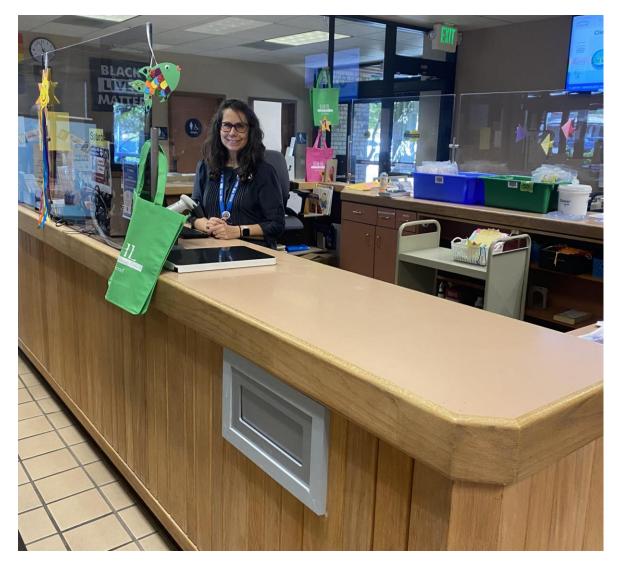

### This is the circulation desk at my library.

This is where I can check out books and movies and return the books I borrowed on my last visit. They are helpful and answer my questions.

This is the computer I can use to find out where things are in the library. I can look on this computer to see if they have the book or movie I want.