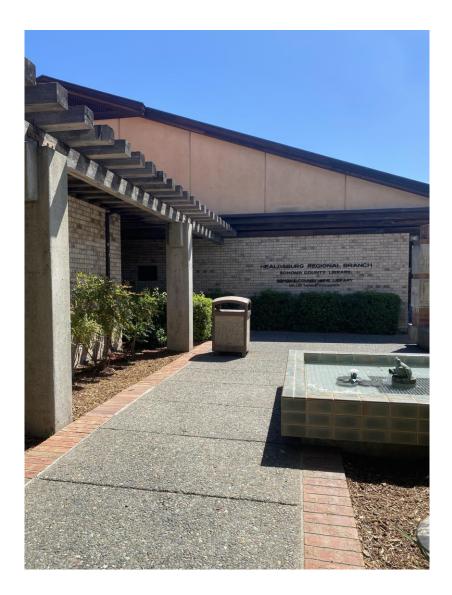

### This is the front of my library.

This is the back of my library where we park the car and come inside.

### This is the fountain in front of the library.

These are the times I can use my library.

Monday: 10am-6pm Tuesday: 10am-8pm Wednesday: 10am-8pm Thursday: 10am-6pm Friday: 10am-6pm Saturday: 10am-6pm

This is a library card.