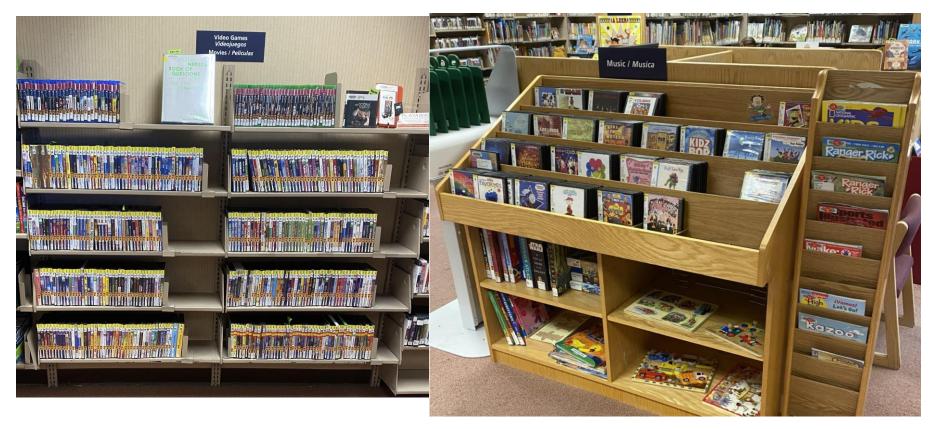

# The children's department has books and movies and magazines.

Legos, Puzzles, Art Table, and Computers.