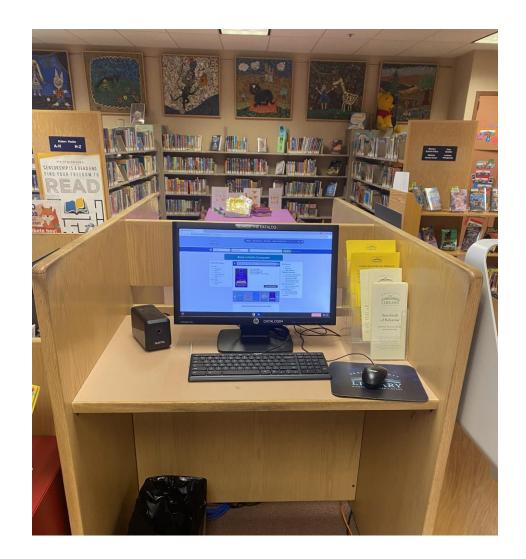

### This is the circulation desk at my library.

This is where I can check out books and movies and return the books I borrowed on my last visit. They are helpful and answer my questions.

This is the computer I can use to find out where things are in the library. I can look on this computer to see if they have the book or movie I want.