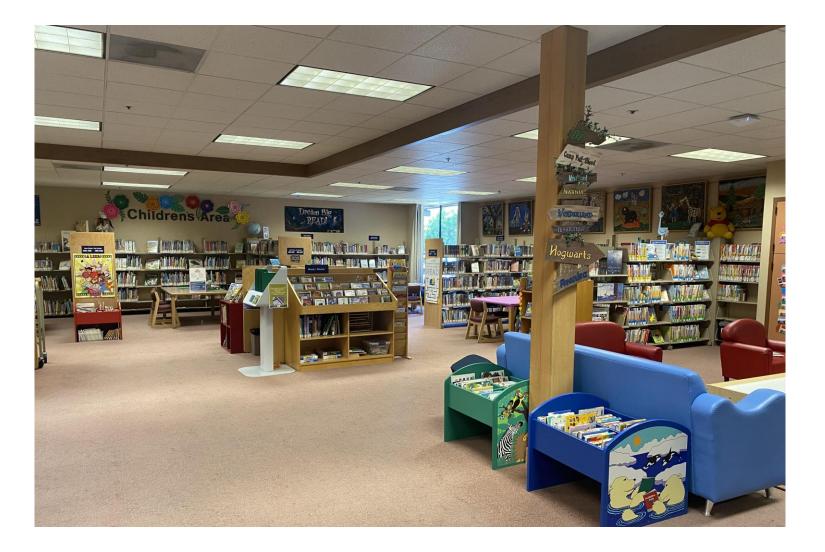

## The CHILDREN' S DEPARTMENT at my library.

# The children's department has books and movies and magazines.

Legos, Puzzles, Art Table, and Computers.