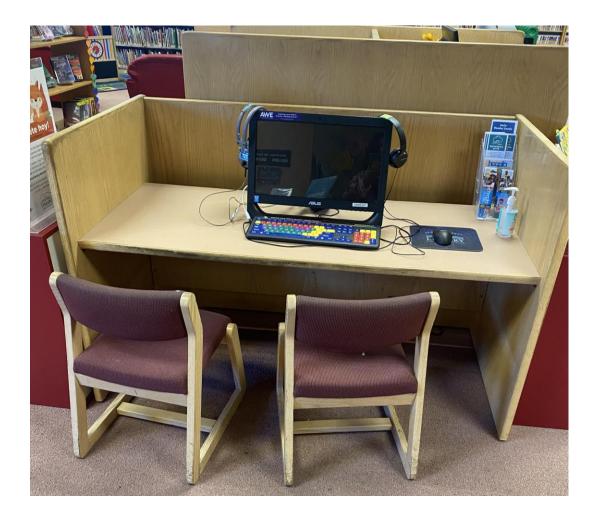

water fountain where I can get a drink.





### This is the circulation desk at my library.



This is where I can check out books and movies and return the books I borrowed on my last visit. They are helpful and answer my questions.



This is the computer I can use to find out where things are in the library. I can look on this computer to see if they have the book or movie I want.





## This is the Young Adult corner with materials for teenagers.





## The CHILDREN' S DEPARTMENT at my library.





### This is the children's desk at my library.



This is Miss Charity. She is my Children's Librarian and can help me find what I need.



# The children's department has books and movies and magazines.



Legos, Puzzles, Art Table, and Computers.



### There are computers I can use.





# This is the photocopy machine I can use to make copies of things.





### This is the forum room at my library.



Ex. This is where I go for programs and to have storytime and to do crafts.



I will come back to my library when it is time to return the things I borrowed and find new books or movies.