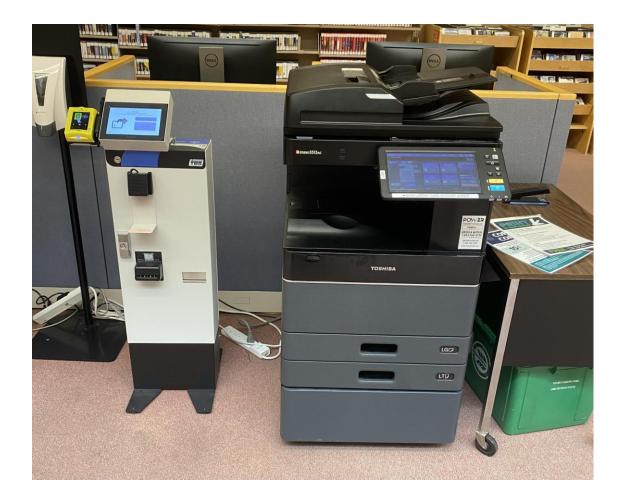

desk at my library.



This is where I can check out books and movies and return the books I borrowed on my last visit. They are helpful and answer my questions.



This is the computer I can use to find out where things are in the library. I can look on this computer to see if they have the book or movie I want.





## This is the Young Adult corner with materials for teenagers.





## The CHILDREN' S DEPARTMENT at my library.





### This is the children's desk at my library.



This is Miss Charity. She is my Children's Librarian and can help me find what I need.



# The children's department has books and movies and magazines.



Legos, Puzzles, Art Table, and Computers.



### There are computers I can use.





# This is the photocopy machine I can use to make copies of things.





### This is the forum room at my library.



Ex. This is where I go for programs and to have storytime and to do crafts.



I will come back to my library when it is time to return the things I borrowed and find new books or movies.