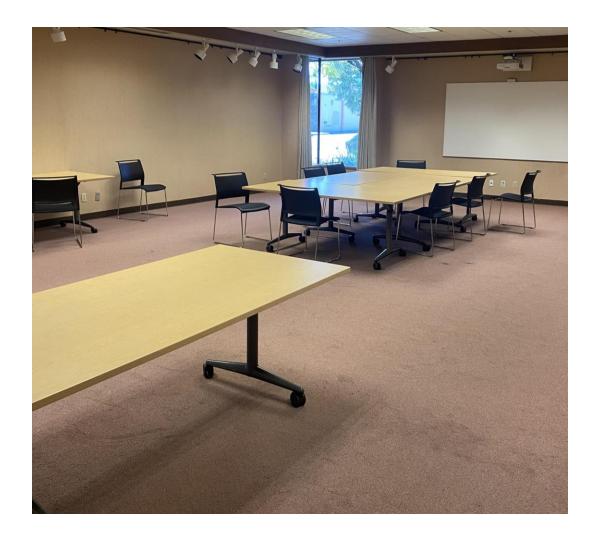

### This is the forum room at my library.

Ex. This is where I go for programs and to have storytime and to do crafts.

I will come back to my library when it is time to return the things I borrowed and find new books or movies.