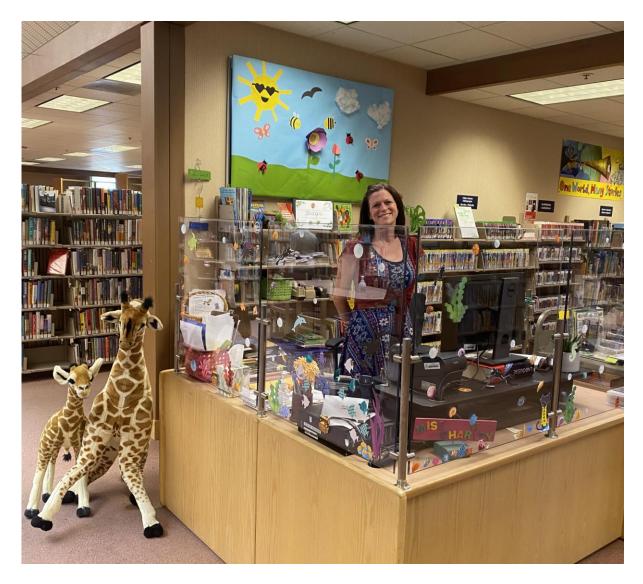

### This is the children's desk at my library.

This is Miss Charity. She is my Children's Librarian and can help me find what I need.