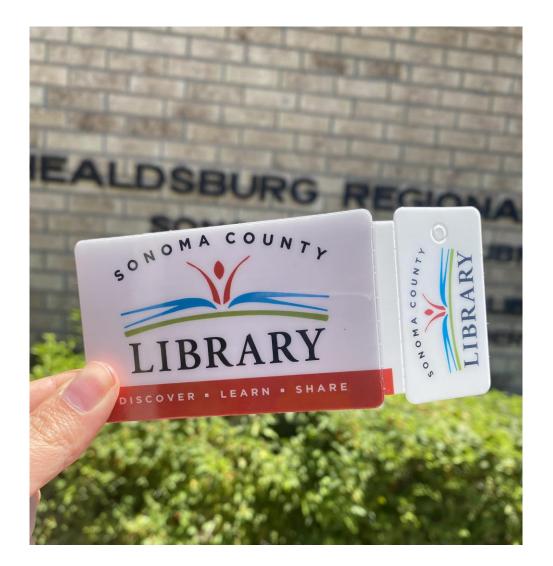

### This is the fountain in front of the library.

These are the times I can use my library.

Monday: 10am-6pm Tuesday: 10am-8pm Wednesday: 10am-8pm Thursday: 10am-6pm Friday: 10am-6pm Saturday: 10am-6pm

This is a library card.

I can get my own library card. I need to bring it with me when I go to the library. The card lets me check out books and movies and use the computers. The card also lets me use the online library.