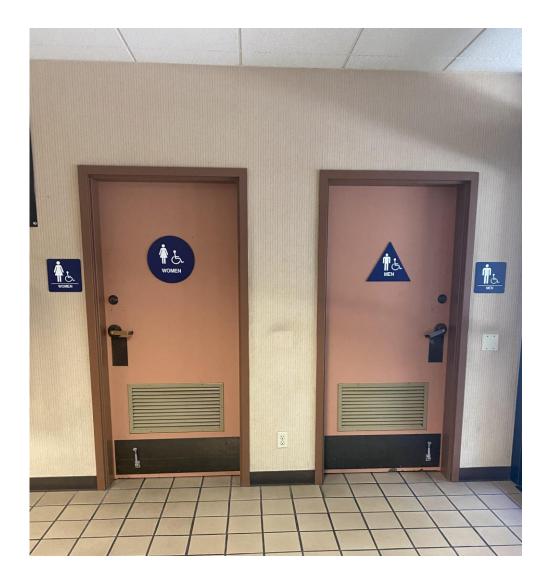

# This is My Library





### This is the front of my library.





This is the back of my library where we park the car and come inside.





### This is the fountain in front of the library.





These are the times I can use my library.

Monday: 10am-6pm Tuesday: 10am-8pm Wednesday: 10am-8pm Thursday: 10am-6pm Friday: 10am-6pm Saturday: 10am-6pm



This is a library card.



I can get my own library card. I need to bring it with me when I go to the library. The card lets me check out books and movies and use the computers. The card also lets me use the online library.



### This is the lobby of my library.



You can come inside from both sides of the lobby



### This is the bathroom in my library.





### This is the water fountain where I can get a drink.





### This is the circulation desk at my library.



This is where I can check out books and movies and return the books I borrowed on my last visit. They are helpful and answer my questions.



This is the computer I can use to find out where things are in the library. I can look on this computer to see if they have the book or movie I want.





## This is the Young Adult corner with materials for teenagers.





## The CHILDREN' S DEPARTMENT at my library.





### This is the children's desk at my library.



This is Miss Charity. She is my Children's Librarian and can help me find what I need.



# The children's department has books and movies and magazines.



Legos, Puzzles, Art Table, and Computers.



### There are co