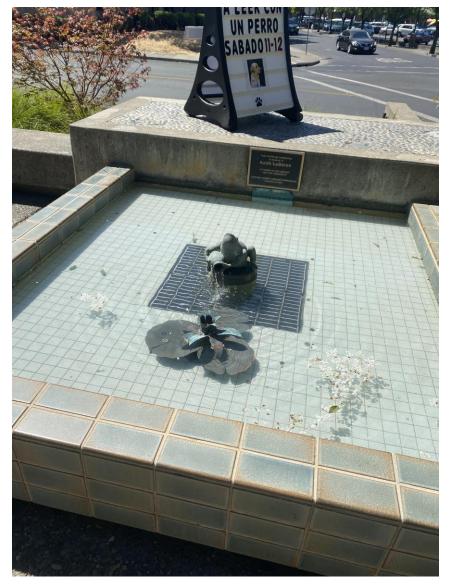

### This is the fountain in front of the library.

These are the times I can use my library.

Monday: 10am-6pm Tuesday: 10am-8pm Wednesday: 10am-8pm Thursday: 10am-6pm Friday: 10am-6pm Saturday: 10am-6pm

This is a library card.