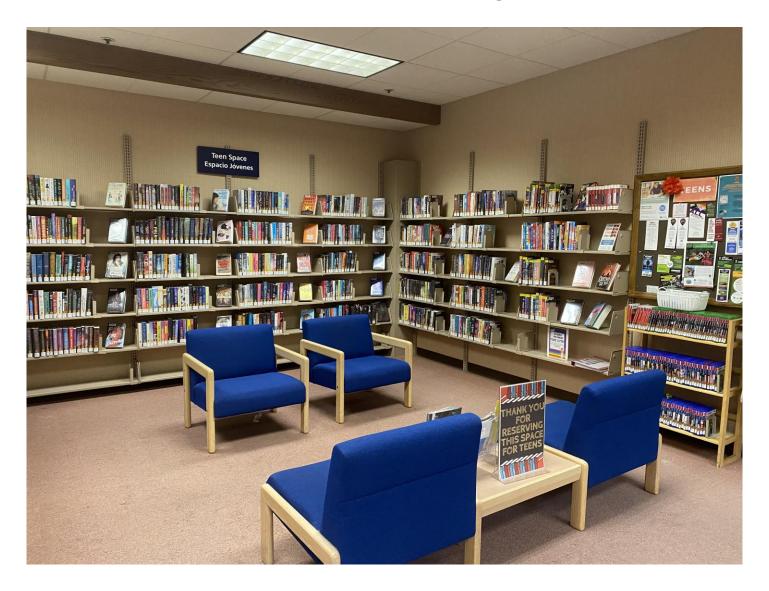

y own library card. I need to bring it with me when I go to the library. The card lets me check out books and movies and use the computers. The card also lets me use the online library.



### This is the lobby of my library.



You can come inside from both sides of the lobby



### This is the bathroom in my library.





### This is the water fountain where I can get a drink.





### This is the circulation desk at my library.



This is where I can check out books and movies and return the books I borrowed on my last visit. They are helpful and answer my questions.



This is the computer I can use to find out where things are in the library. I can look on this computer to see if they have the book or movie I want.





## This is the Young Adult corner with materials for teenagers.





## The CHILDREN' S DEPARTMENT at my library.





### This is the children's desk at my library.



This is Miss Charity. She is my Children's Librarian and can help me find what I need.



# The children's department has books and movies and magazines.



Legos, Puzzles, Art Table, and Computers.



### There are computers I can use.





# This is the photocopy machine I can use to make copies of things.





### This is the forum room at my library.



Ex. This is where I go for programs and to have storytime and to do crafts.



I will come back to my library when it is time to return the things I borrowed and find new books or movies.