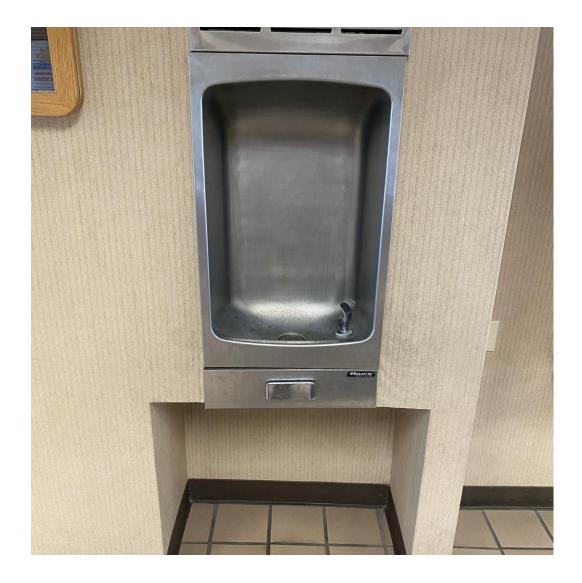

# This is My Library





### This is the front of my library.





This is the back of my library where we park the car and come inside.





### This is the fountain in front of the library.





These are the times I can use my library.

Monday: 10am-6pm Tuesday: 10am-8pm Wednesday: 10am-8pm Thursday: 10am-6pm Friday: 10am-6pm Saturday: 10am-6pm



This is a library card.



I can get my own library card. I need to bring it with me when I go to the library. The card lets me check out books and movies and use the computers. The card also lets me use the online library.



### This is the lobby of my library.



You can come inside from both sides of the lobby



### This is the bathroom in my library.





### This is the water fountain where I can get a drink.





### This is the circulation desk at my library.



This is where I can check out books and movies and return the books I borrowed on my last visit. They are helpful and answer my questions.



This is the computer I can use to find out where things are in the library. I can look on this computer to see if they have the book or movie I want.





## This is the Young Adult corner with materials for teenagers.





## The CHILDREN' S DEPARTMENT at my library.





### This is the children's desk at my library.



This is Miss Charity. She is my Children's Librarian and can help me find what I need.



# The children's department has books and movies and magazines.



Legos, Puzzles, Art Table, and Computers.



### There are computers I can use.





# This is the photocopy machine I can