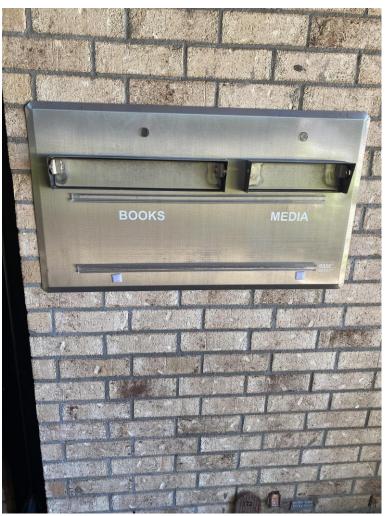

### This is the circulation desk at my library.

This is where I can check out books and movies and return the books I borrowed on my last visit. They are helpful and answer my questions.

This is the computer I can use to find out where things are in the library. I can look on this computer to see if they have the book or movie I want.